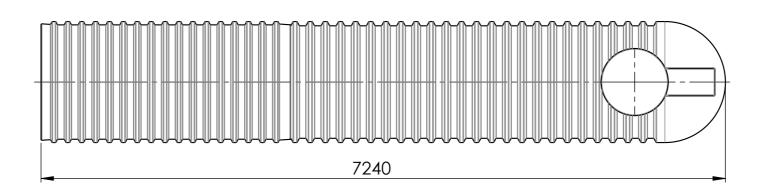

| UNLESS OTHERWISE SPECIFIED: FINISH: DIMENSIONS ARE IN MILLIMETERS SURFACE FINISH: |       |         |        |      |          |    | DEBUR AND<br>BREAK SHARP<br>FDGES | DO NOT SCALE DRAWING REVISION     |  |  |
|-----------------------------------------------------------------------------------|-------|---------|--------|------|----------|----|-----------------------------------|-----------------------------------|--|--|
| SURFACE HINISH: TOLERANCES: LINEAR: ANGULAR:                                      |       |         |        |      |          |    | EDGES                             | <b>PROMAX</b> ENGINEERED PLASTICS |  |  |
|                                                                                   | NAME  | SIG     | NATURE | DATE |          |    |                                   | TITLE:                            |  |  |
| DRAWN                                                                             |       |         |        |      |          |    |                                   | 8000 LTR                          |  |  |
| CHK'D                                                                             |       |         |        |      |          |    |                                   |                                   |  |  |
| APPV'D                                                                            |       |         |        |      |          |    |                                   | UNDERGROUND TANK                  |  |  |
| MFG                                                                               |       |         |        |      |          |    |                                   |                                   |  |  |
| Q.A                                                                               | MATER |         |        |      | MATERIAL | .: |                                   | DWG NO.                           |  |  |
|                                                                                   |       |         |        |      |          |    |                                   | PMXUT080001.2                     |  |  |
|                                                                                   |       |         |        |      |          |    |                                   | 1747/0100001.2                    |  |  |
|                                                                                   |       | WEIGHT: |        |      |          |    |                                   | SCALE:1:40 SHEET 1 OF 1           |  |  |