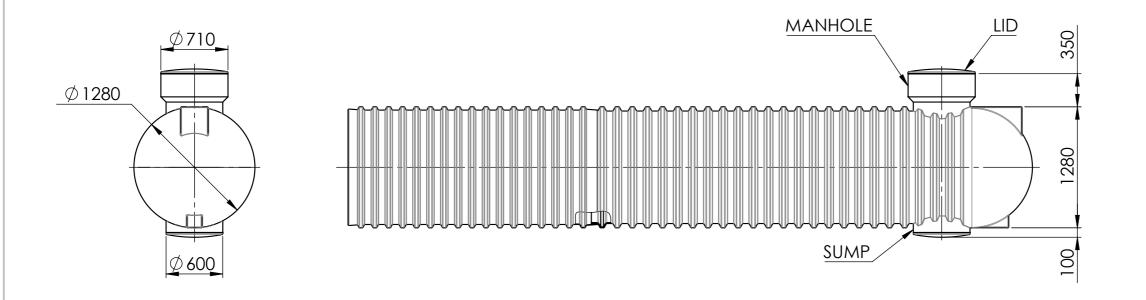

| UNLESS OTHERWISE SPECIFIED: FINISH: DIMENSIONS ARE IN MILLIMETERS SURFACE FINISH: |       |         |        |      |          |    | DEBUR AND<br>BREAK SHARP<br>FDGES | DO NOT SCALE DRAWING REVISION     |  |  |
|-----------------------------------------------------------------------------------|-------|---------|--------|------|----------|----|-----------------------------------|-----------------------------------|--|--|
| SURFACE HINISH: TOLERANCES: LINEAR: ANGULAR:                                      |       |         |        |      |          |    | EDGES                             | <b>PROMAX</b> ENGINEERED PLASTICS |  |  |
|                                                                                   | NAME  | SIG     | NATURE | DATE |          |    |                                   | TITLE:                            |  |  |
| DRAWN                                                                             |       |         |        |      |          |    |                                   | 8000 LTR                          |  |  |
| CHK'D                                                                             |       |         |        |      |          |    |                                   |                                   |  |  |
| APPV'D                                                                            |       |         |        |      |          |    |                                   | UNDERGROUND TANK                  |  |  |
| MFG                                                                               |       |         |        |      |          |    |                                   |                                   |  |  |
| Q.A                                                                               | MATER |         |        |      | MATERIAL | .: |                                   | DWG NO.                           |  |  |
|                                                                                   |       |         |        |      |          |    |                                   | PMXUT080001.2                     |  |  |
|                                                                                   |       |         |        |      |          |    |                                   | 1747/0100001.2                    |  |  |
|                                                                                   |       | WEIGHT: |        |      |          |    |                                   | SCALE:1:40 SHEET 1 OF 1           |  |  |