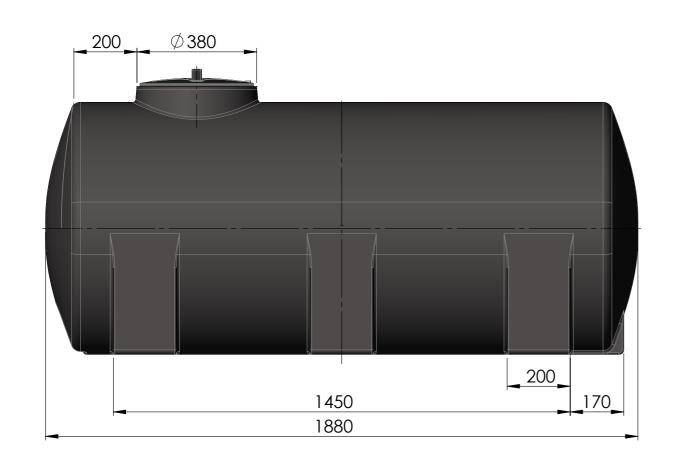

## NOTES:

- 1. Nominal Capacity 900L
- 2. Dry Weight 40kg
- 3. Due to the moulding process, measure

|        | ES:  |     | FINISH: |      |          |   | DEBUR AND<br>BREAK SHARP<br>EDGES |
|--------|------|-----|---------|------|----------|---|-----------------------------------|
|        | NAME | SIG | NATURE  | DATE |          |   |                                   |
| DRAWN  |      |     |         |      |          |   |                                   |
| CHK'D  |      |     |         |      |          |   |                                   |
| APPV'D |      |     |         |      |          |   |                                   |
| MFG    |      |     |         |      |          |   |                                   |
| Q.A    |      |     |         |      | MATERIAL | : |                                   |
|        |      |     |         |      |          |   |                                   |
|        |      |     |         |      |          |   |                                   |
|        |      |     |         |      | WEIGHT:  |   |                                   |

| o<br>er | nents will vary between tanks |
|---------|-------------------------------|
|         | DO NOT SCALE DRAWING          |
|         | TITLE:                        |
|         | 900L TRANSPORT TANK           |
|         | DWG NO. A3                    |
|         | SCALE:1:12                    |