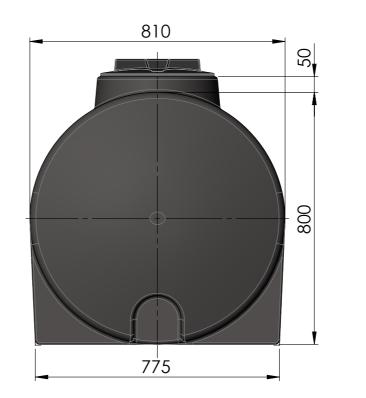

## NOTES:

- 1. Nominal Capacity 900L
- 2. Dry Weight 40kg
- 3. Due to the moulding process, measure

|        | ES:  |     | FINISH: |      |          |   | DEBUR AND<br>BREAK SHARP<br>EDGES |
|--------|------|-----|---------|------|----------|---|-----------------------------------|
|        | NAME | SIG | NATURE  | DATE |          |   |                                   |
| DRAWN  |      |     |         |      |          |   |                                   |
| CHK'D  |      |     |         |      |          |   |                                   |
| APPV'D |      |     |         |      |          |   |                                   |
| MFG    |      |     |         |      |          |   |                                   |
| Q.A    |      |     |         |      | MATERIAL | : |                                   |
|        |      |     |         |      |          |   |                                   |
|        |      |     |         |      |          |   |                                   |
|        |      |     |         |      | WEIGHT:  |   |                                   |

| o<br>er | nents will vary between tanks |
|---------|-------------------------------|
|         | DO NOT SCALE DRAWING          |
|         | TITLE:                        |
|         | 900L TRANSPORT TANK           |
|         | DWG NO. A3                    |
|         | SCALE:1:12                    |