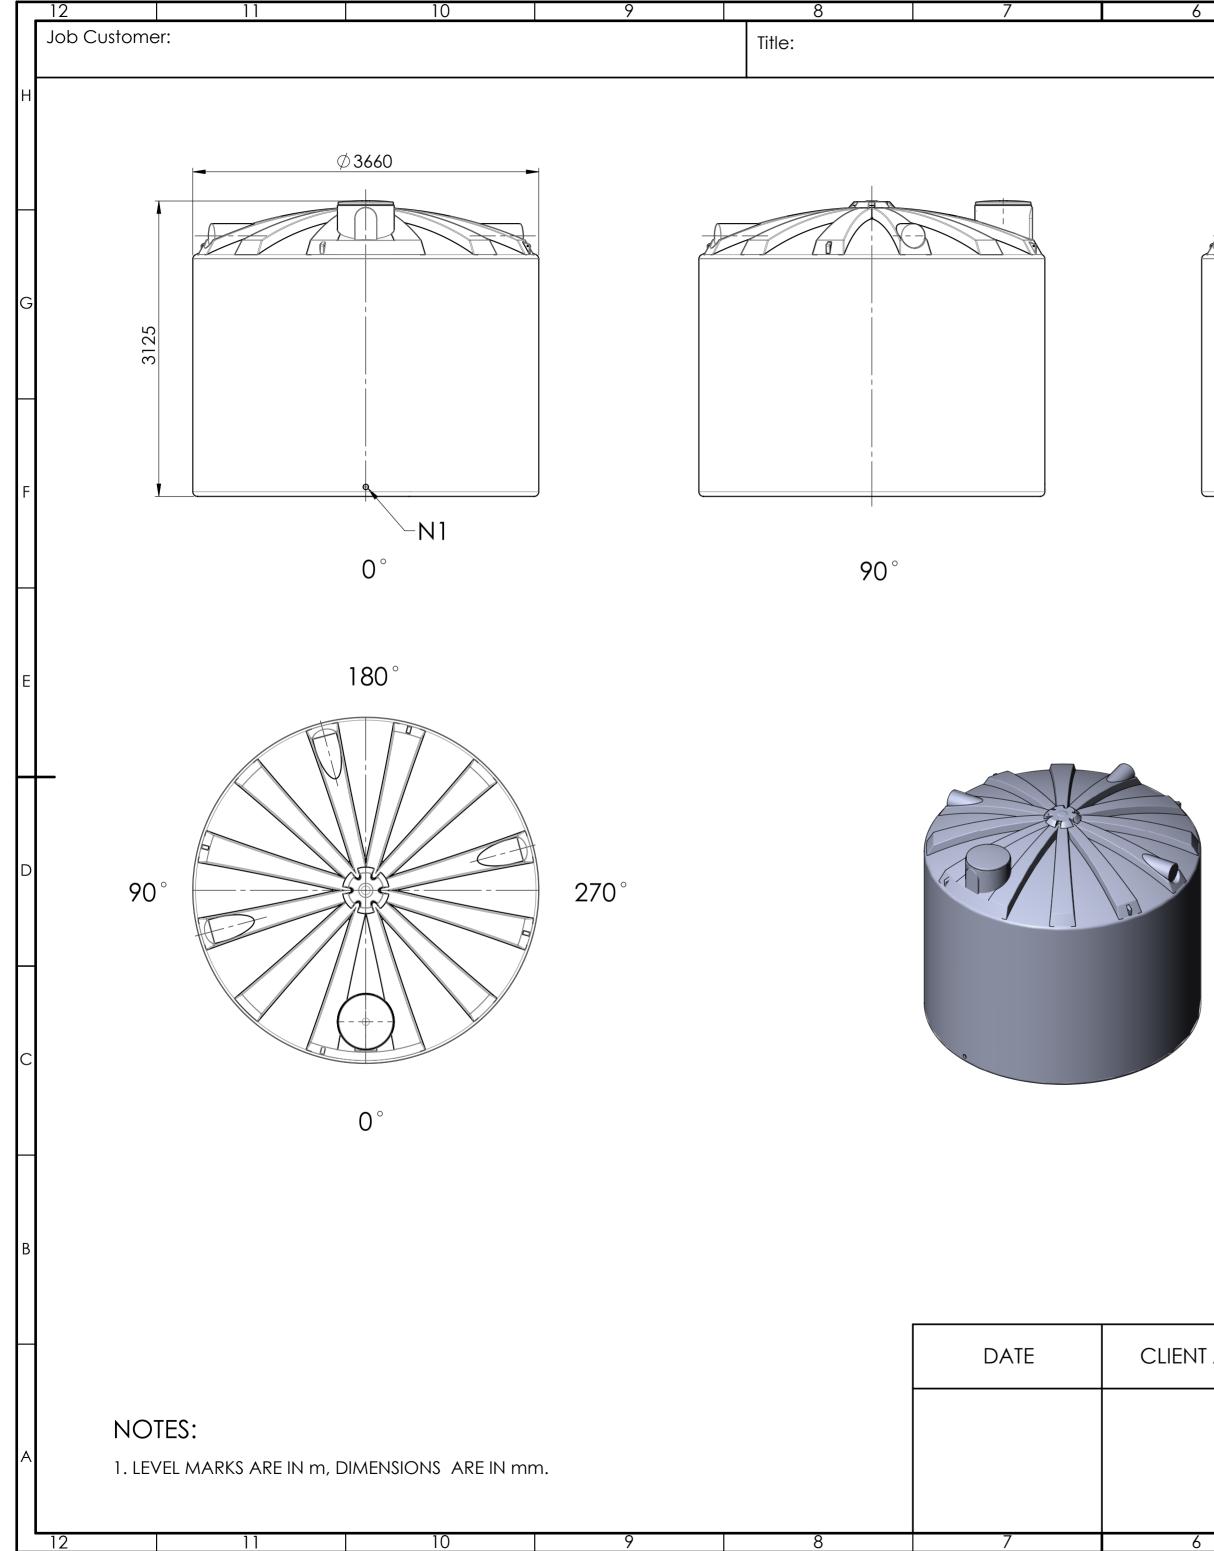

| 6 | 5 | 4    | 3 | 2 | 1 |  |
|---|---|------|---|---|---|--|
|   |   | Ref: |   |   |   |  |
|   |   |      |   |   |   |  |
|   |   |      |   |   | н |  |

 $180^{\circ}$ 

 $270^{\circ}$ 

| _D |                       |                      |       |                           |         |         |                                                                    |  |  |  |
|----|-----------------------|----------------------|-------|---------------------------|---------|---------|--------------------------------------------------------------------|--|--|--|
|    | FITTINGS LAYOUT TABLE |                      |       |                           |         |         |                                                                    |  |  |  |
|    | PTION                 | DESCRI               | ANGLE | /ARK                      | LEVEL N | PE SIZE | NOZZLE NO                                                          |  |  |  |
| )  | mm female)            | (Molded in, 50       | 0°    | 00                        | +0.10   |         | N1                                                                 |  |  |  |
|    |                       |                      |       |                           |         |         | N2                                                                 |  |  |  |
|    |                       |                      |       |                           |         |         | N3                                                                 |  |  |  |
|    |                       |                      |       |                           |         |         | N4                                                                 |  |  |  |
|    |                       |                      |       |                           |         |         | N5                                                                 |  |  |  |
| ┣  |                       |                      |       |                           |         |         | N6                                                                 |  |  |  |
|    |                       |                      |       |                           |         |         | N7                                                                 |  |  |  |
| B  |                       |                      |       |                           |         |         | N8                                                                 |  |  |  |
|    |                       |                      |       |                           |         |         |                                                                    |  |  |  |
|    |                       |                      |       |                           |         |         |                                                                    |  |  |  |
| 1  | REVISION              | DO NOT SCALE DRAWING |       | DEBURR AND<br>BREAK SHARP |         | FINISH: | NLESS OTHERWISE SPECIFIED: FINISH:<br>IMENSIONS ARE IN MILLIMETERS |  |  |  |

| LIENT APPROVAL | SIGNATURE | UNLESS OTHERWISE SPECIFIED:<br>DIMENSIONS ARE IN MILLIMETERS<br>SURFACE FINISH:<br>TOLERANCES:<br>LINEAR:<br>ANGULAR: |         |        |           | DEBURR AND<br>BREAK SHARP<br>EDGES | DO NOT SCALE DRAWING REVISION |                  |                         |         |            |    |   |
|----------------|-----------|-----------------------------------------------------------------------------------------------------------------------|---------|--------|-----------|------------------------------------|-------------------------------|------------------|-------------------------|---------|------------|----|---|
|                |           | NAME                                                                                                                  | SIGNATU | RE DAT | E         |                                    |                               |                  |                         |         |            |    |   |
|                |           | DRAWN                                                                                                                 |         |        |           |                                    |                               | 30000 LTR TANK ( |                         | IANK (X | (PB130000) |    |   |
|                |           | CHK'D                                                                                                                 |         |        |           |                                    |                               |                  | NOZZLES LAYOUT          |         |            |    |   |
|                |           | APPV'D                                                                                                                |         |        |           |                                    |                               |                  |                         |         |            |    |   |
|                |           | MFG                                                                                                                   |         |        |           |                                    |                               |                  |                         |         |            |    | А |
|                |           | Q.A                                                                                                                   |         |        | MATERIAL: |                                    |                               |                  | DWG NO.                 |         |            | A2 |   |
|                |           |                                                                                                                       |         |        |           |                                    |                               |                  |                         |         |            | Αz |   |
|                |           |                                                                                                                       |         |        |           |                                    |                               |                  |                         |         |            |    |   |
|                |           |                                                                                                                       |         |        | W         | WEIGHT:                            |                               |                  | SCALE:1:40 SHEET 1 OF 1 |         | et 1 of 1  |    |   |
| 6              | 5         | 4                                                                                                                     |         |        | 3         |                                    | 2                             |                  |                         | 1       | ,          |    |   |