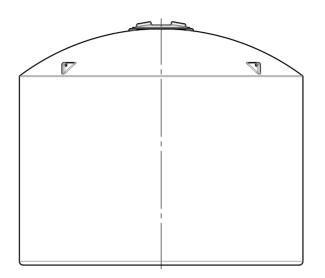

| 6 5 | 4    | 3 | 2 | 1 |
|-----|------|---|---|---|
|     | Ref: |   |   |   |
|     |      |   |   | Н |





 $180^{\circ}$ 





| FITTINGS LAYOUT TABLE |         |       |             |   |  |  |  |  |
|-----------------------|---------|-------|-------------|---|--|--|--|--|
| NOZZLE No             | PE SIZE | ANGLE | DESCRIPTION | D |  |  |  |  |
| N1                    |         |       |             |   |  |  |  |  |
| N2                    |         |       |             |   |  |  |  |  |
| N3                    |         |       |             |   |  |  |  |  |
| N4                    |         |       |             | С |  |  |  |  |
| N5                    |         |       |             |   |  |  |  |  |
| N6                    |         |       |             |   |  |  |  |  |
| N7                    |         |       |             |   |  |  |  |  |
| N8                    |         |