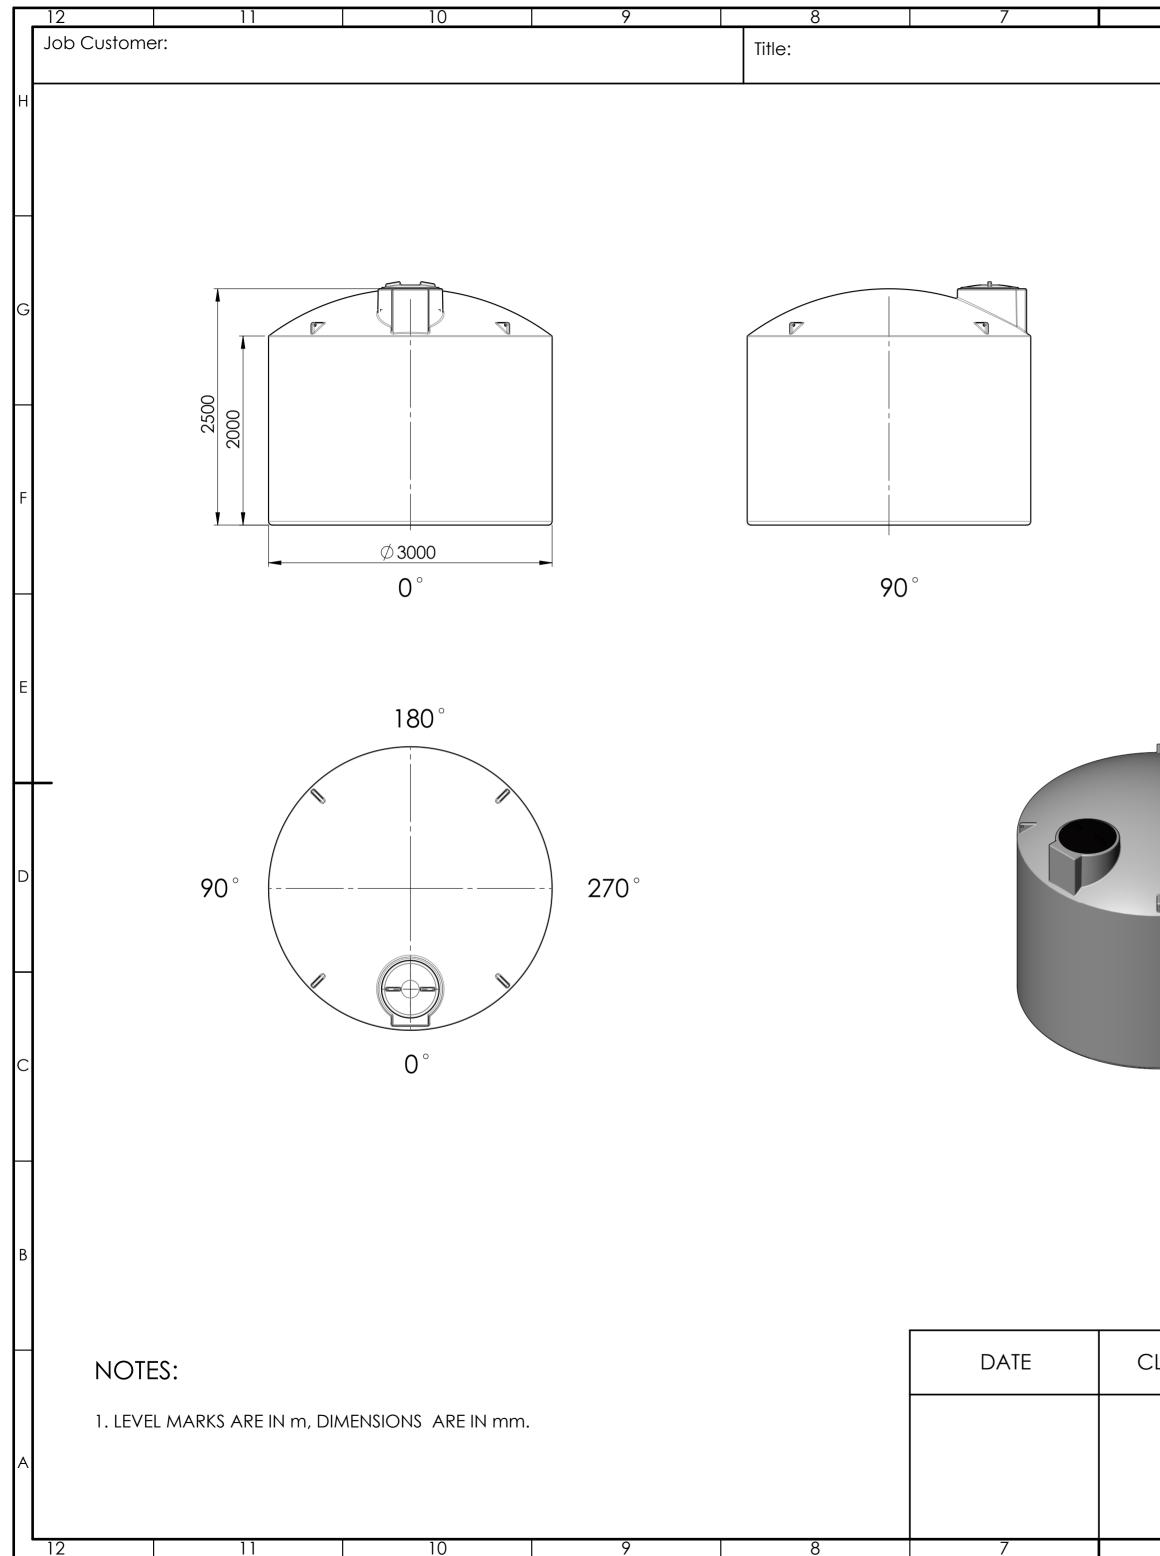

| 6 5 | 4    | 3 | 2 | 1 |
|-----|------|---|---|---|
|     | Ref: |   |   |   |
|     |      |   |   | Н |





 $180^{\circ}$ 





| FITTINGS LAYOUT TABLE |         |       |             |   |  |  |  |  |
|-----------------------|---------|-------|-------------|---|--|--|--|--|
| NOZZLE No             | PE SIZE | ANGLE | DESCRIPTION | D |  |  |  |  |
| N1                    |         |       |             |   |  |  |  |  |
| N2                    |         |       |             |   |  |  |  |  |
| N3                    |         |       |             |   |  |  |  |  |
| N4                    |         |       |             | С |  |  |  |  |
| N5                    |         |       |             |   |  |  |  |  |
| N6                    |         |       |             |   |  |  |  |