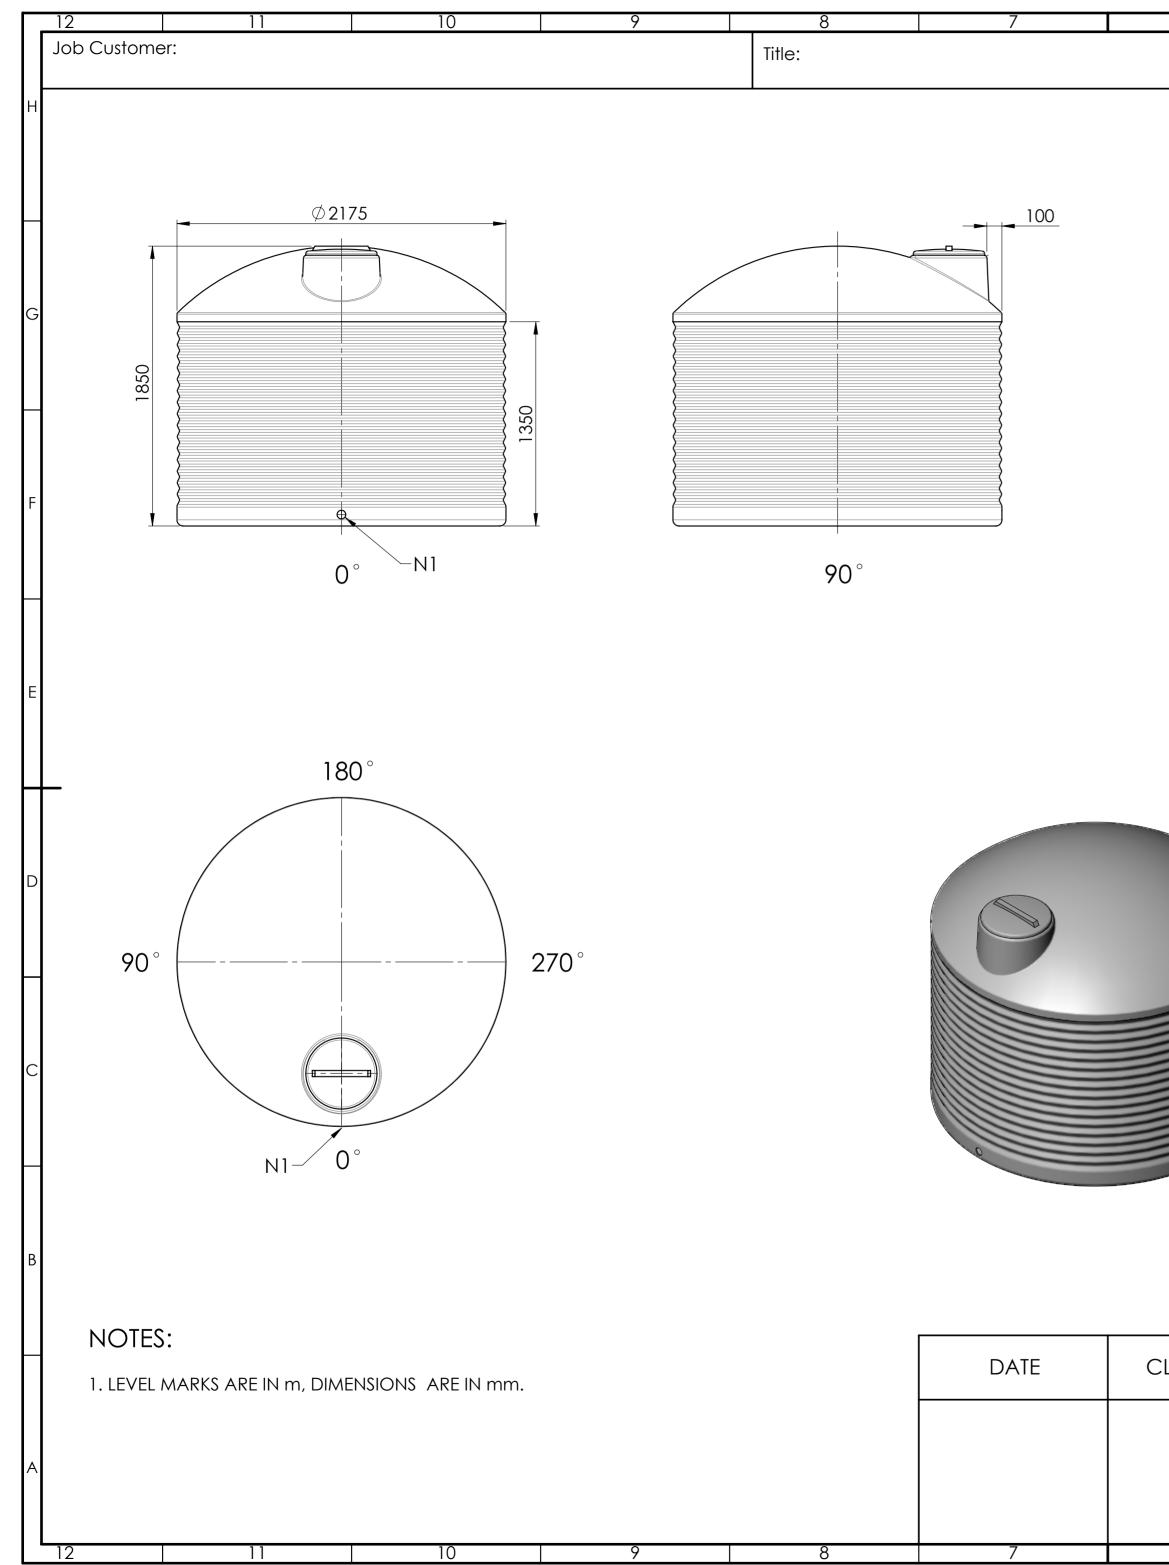

| D | FITTINGS LAYOUT TABLE    |       |            |         |           |  |  |
|---|--------------------------|-------|------------|---------|-----------|--|--|
|   | DESCRIPTION              | ANGLE | LEVEL MARK | PE SIZE | NOZZLE No |  |  |
|   | (Molded in, 50mm female) | 0°    | +0.075     |         | N1        |  |  |
|   |                          |       |            |         | N2        |  |  |
|   |                          |       |            |         | N3        |  |  |
|   |                          |       |            |         | N4        |  |  |
| C |                          |       |            |         | N5        |  |  |
|   |                          |       |            |         | N6        |  |  |
|   |                          |       |            |         | N7        |  |  |
|   |                          |       |            |         | N8        |  |  |