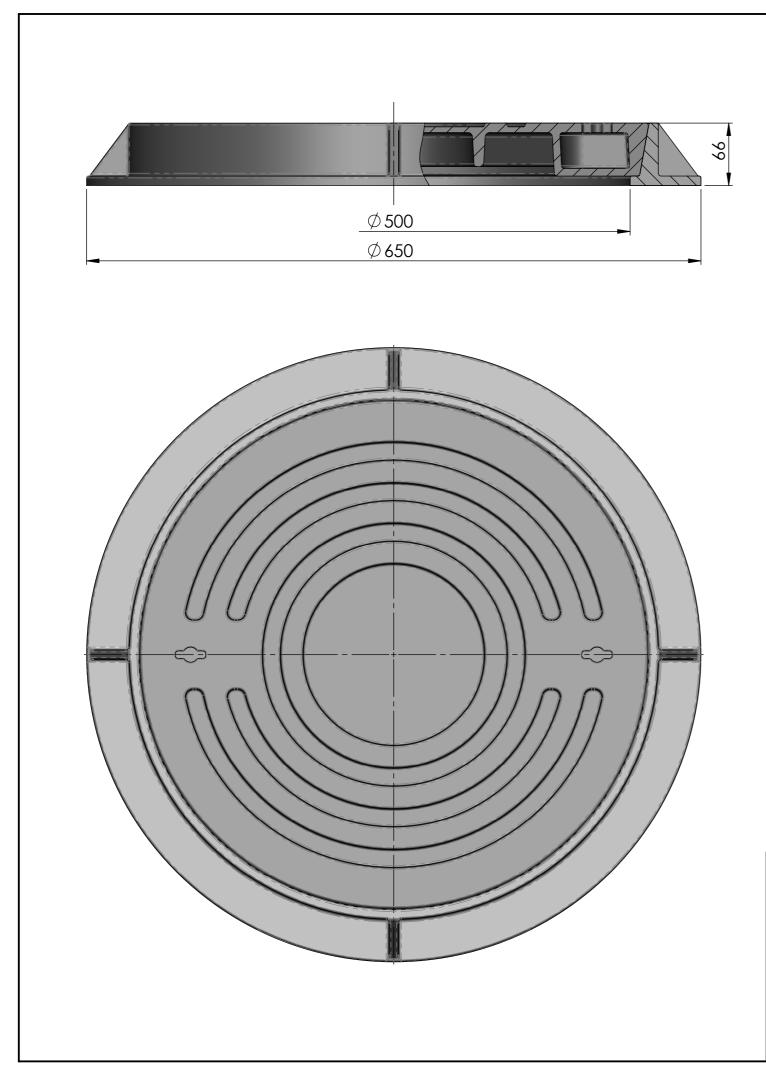

## NOTES:

- 1. Class B
- 2. Weight approx 50kg
- 3. Dimensions may vary between suppliers

|                          | NCES:<br>R:    |      | FINISH: |      |           |  | DEBUR AND<br>BREAK SHARP<br>EDGES | DO NOT SCALE DRAWING  Promax LIQUID MANAGEMENT SOLUTIONS |  |  |
|--------------------------|----------------|------|---------|------|-----------|--|-----------------------------------|----------------------------------------------------------|--|--|
| DRAWN<br>CHK'D<br>APPV'D | NAME           | SIGI | NATURE  | DATE |           |  |                                   | CAST TRAFFICABLE LID 500MM                               |  |  |
| MFG<br>Q.A               | <del>-  </del> |      |         |      | MATERIAL: |  |                                   | DWG NO. PMXUT00500TL A3                                  |  |  |
| $\vdash\vdash$           |                | +    |         |      | WEIGHT:   |  |                                   | SCALE:1:4 SHEET 1 OF 1                                   |  |  |