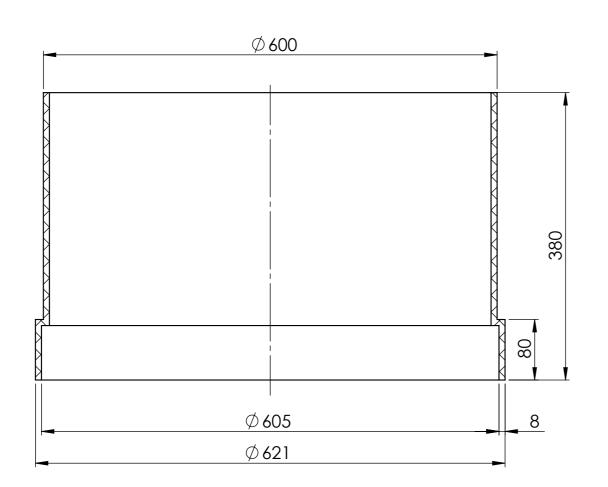

|                                                                                                                                                                                                                                                                                                                                                                                     | UNLESS OTHERWISE SPECIFIED: DIMENSIONS ARE IN MILLIMETERS SURFACE FINISH: TOLERANCES: LINEAR: ANGULAR: |      |      | FINISH: N/A |      |           |      | DEBUR AND<br>BREAK SHARP<br>EDGES | DO NOT SCALE DRAWING |                                          |              |   |    |
|-------------------------------------------------------------------------------------------------------------------------------------------------------------------------------------------------------------------------------------------------------------------------------------------------------------------------------------------------------------------------------------|--------------------------------------------------------------------------------------------------------|------|------|-------------|------|-----------|------|-----------------------------------|----------------------|------------------------------------------|--------------|---|----|
|                                                                                                                                                                                                                                                                                                                                                                                     |                                                                                                        |      |      |             |      |           |      |                                   |                      |                                          | Pron         | _ |    |
|                                                                                                                                                                                                                                                                                                                                                                                     |                                                                                                        | NAME | SIGI | NATURE      | DATE |           |      |                                   | TITLE:               | Enduro Underground<br>Tank Manhole Riser |              |   |    |
|                                                                                                                                                                                                                                                                                                                                                                                     | DRAWN                                                                                                  |      |      |             |      |           |      |                                   | 1                    |                                          |              |   |    |
|                                                                                                                                                                                                                                                                                                                                                                                     | CHK'D                                                                                                  |      |      |             |      |           |      |                                   | Tank Manhala Disar   |                                          |              |   | 1  |
| PROPRIETARY AND CONFIDENTIAL  THIS DRAWING AND THE INFORMATION AND TECHNICAL DATA CONTAINED HEREIN ARE THE EXCLUSIVE PROPERTY OF PROMAX PLASTICS AND SHALL BE RETURNED TO THEM UPON REQUEST. THIS DRAWING CONTAINS PROPRIETARY AND CONFIDENTIAL INFORMATION FOR THIS PROJECT AND IS NOT TO BE MADE AVAILABLE TO SRD PARTIES WITHOUT THE EXPRESS WRITTEN CONSENT OF PROMAX PLASTICS. | APPV'D                                                                                                 |      |      |             |      |           |      |                                   | Tank Mannole Risel   |                                          |              |   |    |
|                                                                                                                                                                                                                                                                                                                                                                                     | MFG                                                                                                    |      |      |             |      |           |      |                                   |                      |                                          |              |   |    |
|                                                                                                                                                                                                                                                                                                                                                                                     | Q.A                                                                                                    |      |      |             |      | MATERIAL  |      |                                   | DWG NO               |                                          |              |   |    |
|                                                                                                                                                                                                                                                                                                                                                                                     |                                                                                                        |      |      |             |      |           | PE   |                                   |                      | PMXUT00300R1.0                           |              |   | 73 |
|                                                                                                                                                                                                                                                                                                                                                                                     |                                                                                                        |      |      |             |      |           |      |                                   |                      |                                          |              |   |    |
|                                                                                                                                                                                                                                                                                                                                                                                     |                                                                                                        |      |      |             |      | WEIGHT: 5 | 5.37 |                                   | SCALE:1:             | 5                                        | SHEET 1 OF 1 |   |    |