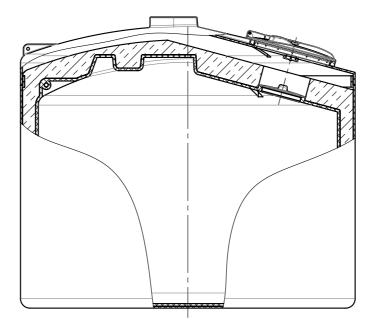

THIS DRAWING AND THE INI ECHNICAL DATA CONTAIN

|                                                                                                                                                                                                                                                                                                                                                                                                       | UNLESS OTHERWISE SPECIFIED: FINISH:<br>DIMENSIONS ARE IN MILLIMETERS<br>SURFACE FINISH:<br>TOLERANCES:<br>LINEAR:<br>ANGULAR: |      |           |  |      |                      |   | DEBUR AND<br>BREAK SHARP<br>EDGES |
|---------------------------------------------------------------------------------------------------------------------------------------