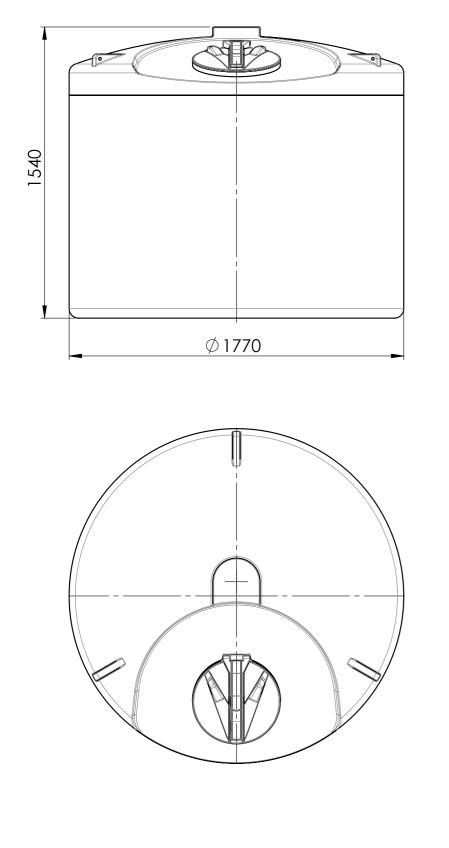

THIS DRAWING AND THE INI ECHNICAL DATA CONTAIN

|                                                                                                                                                                                                                                                                                                                                                                                                       | UNLESS OTHERWISE SPECIFIED: FINISH:<br>DIMENSIONS ARE IN MILLIMETERS<br>SURFACE FINISH:<br>TOLERANCES:<br>LINEAR:<br>ANGULAR: |      |           |  |      |                      |   | DEBUR AND<br>BREAK SHARP<br>EDGES |
|-------------------------------------------------------------------------------------------------------------------------------------