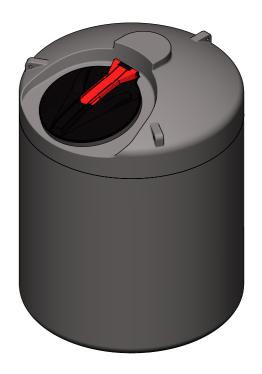

NOTES:

|                                                                                                                                                                                                                                                                                                               | DIMENS | R:   |      | FINISH: |      |          |   | DEBUR AND<br>BREAK SHARP<br>EDGES | DO NOT SCALE DRAWING REVISION  PROBLEM PROBLEM PLASTICS |                  |              |     |
|---------------------------------------------------------------------------------------------------------------------------------------------------------------------------------------------------------------------------------------------------------------------------------------------------------------|--------|------|------|---------|------|----------|---|-----------------------------------|---------------------------------------------------------|------------------|--------------|-----|
|                                                                                                                                                                                                                                                                                                               |        | NAME | SIGI | NATURE  | DATE |          |   |                                   | TITLE:                                                  | ITLE:            |              |     |
|                                                                                                                                                                                                                                                                                                               | DRAWN  |      |      |         |      |          |   |                                   |                                                         | 500L INSULATED   |              |     |
|                                                                                                                                                                                                                                                                                                               | CHK'D  |      |      |         |      |          |   |                                   | BUNDED TANK                                             |                  |              |     |
|                                                                                                                                                                                                                                                                                                               | APPV'D |      |      |         |      |          |   |                                   |                                                         |                  |              |     |
| PROPRIETARY AND CONFIDENTIAL THIS DRAWING AND THE INFORMATION AND TECHNICAL DATA CONTAINED HEREIN ARE THE EXCLUSIVE PROPERTY OF PROMAX PLASTICS AND SHALL BE RETURNED TO THEM UPON REQUEST. THIS DRAWING CONTAINS PROPRIETARY AND CONFIDENTIAL INFORMATION AND IS NOT TO BE REPRODUCED IN WHOLE OR IN PART OR | MFG    |      |      |         |      |          | - |                                   |                                                         |                  |              |     |
|                                                                                                                                                                                                                                                                                                               | Q.A    | Q.A  |      |         |      | MATERIAL | : | _                                 | DWG NO.                                                 |                  |              | ۸.2 |
|                                                                                                                                                                                                                                                                                                               |        |      |      |         |      |          |   |                                   |                                                         | PMXINS00500BD A3 |              |     |
|                                                                                                                                                                                                                                                                                                               |        |      |      |         |      | 1        |   |                                   |                                                         | 1707/11/30030000 |              |     |
| DISCLOSED TO ANYONE ELSE WITHOUT THE EXPRESS WRITTEN CONSENT OF <b>PROMAX PLASTICS</b> .                                                                                                                                                                                                                      |        |      |      |         |      | WEIGHT:  |   |                                   | SCALE:1:15                                              | $\ominus \oplus$ | SHEET 1 OF 1 |     |