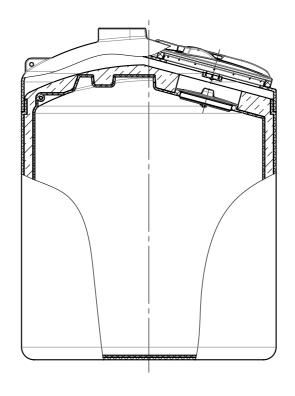

NOTES:

|                                                                                                                                                                                                                                                                                                               | DIMENS | R:   |      | FINISH: |      |          |   | DEBUR AND<br>BREAK SHARP<br>EDGES | DO NOT SCALE DRAWING REVISION  PROBLEM PROBLEM PLASTICS |                  |              |     |
|---------------------------------------------------------------------------------------------------------------------------------------------------------------------------------------------------------------------------------------------------------------------------------------------------------------|--------|------|------|---------|------|----------|---|-----------------------------------|---------------------------------------------------------|------------------|--------------|-----|
|                                                                                                                                                                                                                                                                                                               |        | NAME | SIGI | NATURE  | DATE |          |   |                                   | TITLE:                                                  | ITLE:            |              |     |
|                                                                                                                                                                                                                                                                                                               | DRAWN  |      |      |         |      |          |   |                                   |                                                         | 500L INSULATED   |              |     |
|                                                                                                                                                                                                                                                                                                               | CHK'D  |      |      |         |      |          |   |                                   | BUNDED TANK                                             |                  |              |     |
|                                                                                                                                                                                                                                                                                                               | APPV'D |      |      |         |      |          |   |                                   |                                                         |                  |              |     |
| PROPRIETARY AND CONFIDENTIAL THIS DRAWING AND THE INFORMATION AND TECHNICAL DATA CONTAINED HEREIN ARE THE EXCLUSIVE PROPERTY OF PROMAX PLASTICS AND SHALL BE RETURNED TO THEM UPON REQUEST. THIS DRAWING CONTAINS PROPRIETARY AND CONFIDENTIAL INFORMATION AND IS NOT TO BE REPRODUCED IN WHOLE OR IN PART OR | MFG    |      |      |         |      |          | - |                                   |                                                         |                  |              |     |
|                                                                                                                                                                                                                                                                                                               | Q.A    | Q.A  |      |         |      | MATERIAL | : | _                                 | DWG NO.                                                 |                  |              | ۸.2 |
|                                                                                                                                                                                                                                                                                                               |        |      |      |         |      |          |   |                                   |                                                         | PMXINS00500BD A3 |              |     |
|                                                                                                                                                                                                                                                                                                               |        |      |      |         |      | 1        |   |                                   |                                                         | 1707/11/30030000 |              |     |
| DISCLOSED TO ANYONE ELSE WITHOUT THE EXPRESS WRITTEN CONSENT OF <b>PROMAX PLASTICS</b> .                                                                                                                                                                                                                      |        |      |      |         |      | WEIGHT:  |   |                                   | SCALE:1:15                                              | $\ominus \oplus$ | SHEET 1 OF 1 |     |