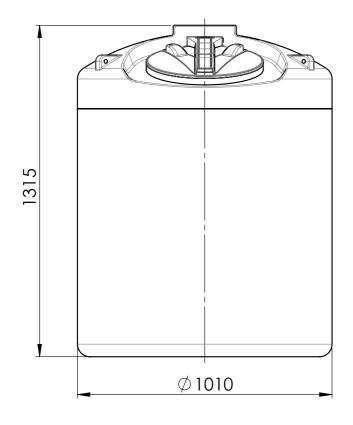

NOTES:

|                                                                                                                                                                                                                                                                                                               | DIMENS | R:   |      | FINISH: |      |          |   | DEBUR AND<br>BREAK SHARP<br>EDGES | DO NOT SCALE DRAWING REVISION  PROBLEM PROBLEM PLASTICS |                  |              |     |
|---------------------------------------------------------------------------------------------------------------------------------------------------------------------------------------------------------------------------------------------------------------------------------------------------------------|--------|------|------|---------|------|----------|---|-----------------------------------|---------------------------------------------------------|------------------|--------------|-----|
|                                                                                                                                                                                                                                                                                                               |        | NAME | SIGI | NATURE  | DATE |          |   |                                   | TITLE:                                                  | ITLE:            |              |     |
|                                                                                                                                                                                                                                                                                                               | DRAWN  |      |      |         |      |          |   |                                   |                                                         | 500L INSULATED   |              |     |
|                                                                                                                                                                                                                                                                                                               | CHK'D  |      |      |         |      |          |   |                                   | BUNDED TANK                                             |                  |              |     |
|                                                                                                                                                                                                                                                                                                               | APPV'D |      |      |         |      |          |   |                                   |                                                         |                  |              |     |
| PROPRIETARY AND CONFIDENTIAL THIS DRAWING AND THE INFORMATION AND TECHNICAL DATA CONTAINED HEREIN ARE THE EXCLUSIVE PROPERTY OF PROMAX PLASTICS AND SHALL BE RETURNED TO THEM UPON REQUEST. THIS DRAWING CONTAINS PROPRIETARY AND CONFIDENTIAL INFORMATION AND IS NOT TO BE REPRODUCED IN WHOLE OR IN PART OR | MFG    |      |      |         |      |          | - |                                   |                                                         |                  |              |     |
|                                                                                                                                                                                                                                                                                                               | Q.A    | Q.A  |      |         |      | MATERIAL | : | _                                 | DWG NO.                                                 |                  |              | ۸.2 |
|                                                                                                                                                                                                                                                                                                               |        |      |      |         |      |          |   |                                   |                                                         | PMXINS00500BD A3 |              |     |
|                                                                                                                                                                                                                                                                                                               |        |      |      |         |      | 1        |   |                                   |                                                         | 1707/11/30030000 |              |     |
| DISCLOSED TO ANYONE ELSE WITHOUT THE EXPRESS WRITTEN CONSENT OF <b>PROMAX PLASTICS</b> .                                                                                                                                                                                                                      |        |      |      |         |      | WEIGHT:  |   |                                   | SCALE:1:15                                              | $\ominus \oplus$ | SHEET 1 OF 1 |     |