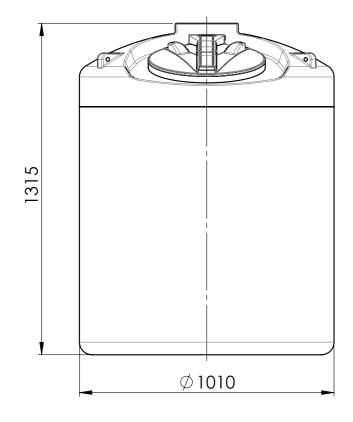

NOTES:

|                                                                                                                                                                                                                                                                                                                                                                                                 | DIMENS                             | OTHERWISE SPECIFIED<br>IONS ARE IN MILLIMET |      | FINISH: |      |          |   | DEBUR AND<br>BREAK SHARP<br>EDGES | D          | O NOT SCALE DRAWING | REVISION               |    |
|-------------------------------------------------------------------------------------------------------------------------------------------------------------------------------------------------------------------------------------------------------------------------------------------------------------------------------------------------------------------------------------------------|------------------------------------|---------------------------------------------|------|---------|------|----------|---|-----------------------------------|------------|---------------------|------------------------|----|
|                                                                                                                                                                                                                                                                                                                                                                                                 | SURFAC<br>TOLERA<br>LINEAF<br>ANGU | R:                                          |      |         |      |          |   |                                   |            |                     | OMAX<br>EERED PLASTICS |    |
|                                                                                                                                                                                                                                                                                                                                                                                                 |                                    | NAME                                        | SIGN | ATURE   | DATE |          |   |                                   | TITLE:     |                     |                        |    |
|                                                                                                                                                                                                                                                                                                                                                                                                 | DRAWN                              | DRAWN                                       |      |         |      |          |   |                                   |            | 500L DIESEL TA      |                        |    |
|                                                                                                                                                                                                                                                                                                                                                                                                 | CHK'D                              |                                             |      |         |      |          |   |                                   |            | JOOL DILJEL IT (14) |                        |    |
|                                                                                                                                                                                                                                                                                                                                                                                                 | APPV'D                             |                                             |      |         |      |          |   |                                   |            |                     |                        |    |
| PROPRIETARY AND CONFIDENTIAL  THIS DRAWING AND THE INFORMATION AND TECHNICAL DATA CONTAINED HEREIM ARE THE EXCLUSIVE PROPERTY OF PROMAX PLASTICS AND SHALL BE RETURNED TO THEM UPON REQUEST. THIS DRAWING CONTAINS PROPRIETARY AND CONFIDENTIAL INFORMATION AND IS NOT TO BE REPRODUCED IN WHOLE OR IN PART OR DISCLOSED TO ANYONE ELSE WITHOUT THE EXPRESS WRITTEN CONSENT OF PROMAX PLASTICS. | MFG                                |                                             |      |         |      |          |   |                                   |            |                     |                        |    |
|                                                                                                                                                                                                                                                                                                                                                                                                 | Q.A                                |                                             |      |         |      | MATERIAL | : |                                   | DWG NO.    |                     |                        | А3 |
|                                                                                                                                                                                                                                                                                                                                                                                                 |                                    |                                             |      |         |      |          |   |                                   |            | PMXDT00500BD        |                        | AS |
|                                                                                                                                                                                                                                                                                                                                                                                                 |                                    |                                             |      |         |      |          |   |                                   |            |                     |                        |    |
|                                                                                                                                                                                                                                                                                                                                                                                                 |                                    |                                             |      |         |      | WEIGHT:  |   |                                   | SCALE:1:15 | $\ominus \oplus$    | SHEET 1 OF 1           |    |