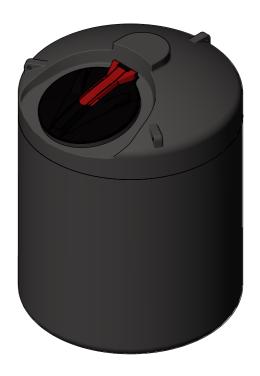

NOTES:

|                                                                                                                                                                                                                                                                                                                                                                                                 | DIMENS                             | OTHERWISE SPECIFIED<br>IONS ARE IN MILLIMET |      | FINISH: |      |          |   | DEBUR AND<br>BREAK SHARP<br>EDGES | D          | O NOT SCALE DRAWING | REVISION               |    |
|-------------------------------------------------------------------------------------------------------------------------------------------------------------------------------------------------------------------------------------------------------------------------------------------------------------------------------------------------------------------------------------------------|------------------------------------|---------------------------------------------|------|---------|------|----------|---|-----------------------------------|------------|---------------------|------------------------|----|
|                                                                                                                                                                                                                                                                                                                                                                                                 | SURFAC<br>TOLERA<br>LINEAF<br>ANGU | R:                                          |      |         |      |          |   |                                   |            |                     | OMAX<br>EERED PLASTICS |    |
|                                                                                                                                                                                                                                                                                                                                                                                                 |                                    | NAME                                        | SIGN | ATURE   | DATE |          |   |                                   | TITLE:     |                     |                        |    |
|                                                                                                                                                                                                                                                                                                                                                                                                 | DRAWN                              | DRAWN                                       |      |         |      |          |   |                                   |            | 500L DIESEL TA      |                        |    |
|                                                                                                                                                                                                                                                                                                                                                                                                 | CHK'D                              |                                             |      |         |      |          |   |                                   |            | JOOL DILJEL IT (14) |                        |    |
|                                                                                                                                                                                                                                                                                                                                                                                                 | APPV'D                             |                                             |      |         |      |          |   |                                   |            |                     |                        |    |
| PROPRIETARY AND CONFIDENTIAL  THIS DRAWING AND THE INFORMATION AND TECHNICAL DATA CONTAINED HEREIM ARE THE EXCLUSIVE PROPERTY OF PROMAX PLASTICS AND SHALL BE RETURNED TO THEM UPON REQUEST. THIS DRAWING CONTAINS PROPRIETARY AND CONFIDENTIAL INFORMATION AND IS NOT TO BE REPRODUCED IN WHOLE OR IN PART OR DISCLOSED TO ANYONE ELSE WITHOUT THE EXPRESS WRITTEN CONSENT OF PROMAX PLASTICS. | MFG                                |                                             |      |         |      |          |   |                                   |            |                     |                        |    |
|                                                                                                                                                                                                                                                                                                                                                                                                 | Q.A                                |                                             |      |         |      | MATERIAL | : |                                   | DWG NO.    |                     |                        | А3 |
|                                                                                                                                                                                                                                                                                                                                                                                                 |                                    |                                             |      |         |      |          |   |                                   |            | PMXDT00500BD        |                        | AS |
|                                                                                                                                                                                                                                                                                                                                                                                                 |                                    |                                             |      |         |      |          |   |                                   |            |                     |                        |    |
|                                                                                                                                                                                                                                                                                                                                                                                                 |                                    |                                             |      |         |      | WEIGHT:  |   |                                   | SCALE:1:15 | $\ominus \oplus$    | SHEET 1 OF 1           |    |