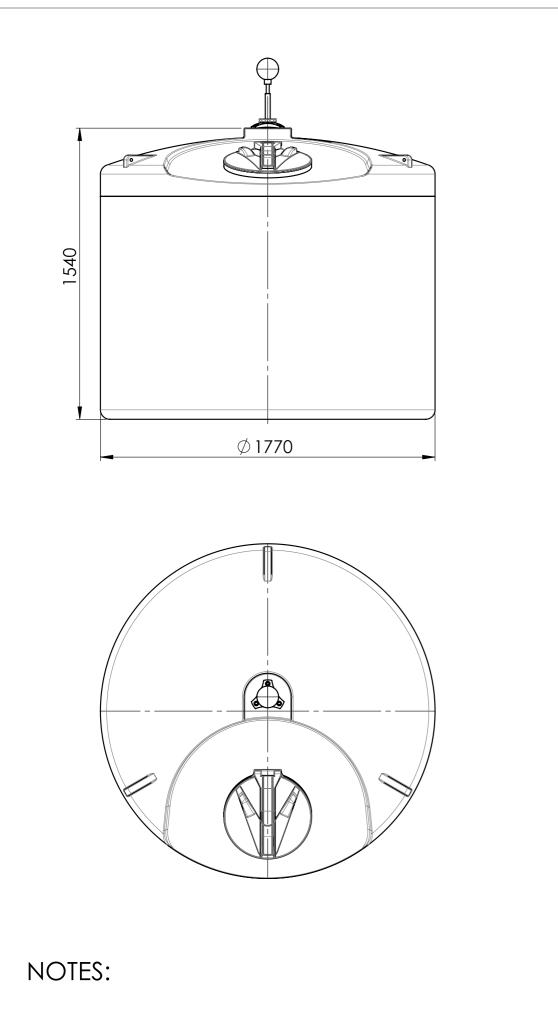

| -<br>- |
|--------|
|        |
|        |
|        |
|        |

|                                                                                                                                                                                                                                                                                                                                                                                                                          | UNLESS OTHERWISE SPECIFIED:<br>DIMENSIONS ARE IN MILLIMETERS<br>SURFACE FINISH:<br>TOLERANCES:<br>LINEAR:<br>ANGULAR: |      |     | FINISH: |      |         |  | DEBUR AND<br>BREAK SHARP<br>EDGES |  |  |
|--------------------------------------------------------------------------------------------------------------------------------------------------------------------------------------------------------------------------------------------------------------------------------------------------------------------------------------------------------------------------------------------------------------------------|-----------------------------------------------------------------------------------------------------------------------|------|-----|---------|------|---------|--|-----------------------------------|--|--|
|                                                                                                                                                                                                                                                                                                                                                                                                                          |                                                                                                                       | NAME | SIG | NATURE  | DATE |         |  |                                   |  |  |
|                                                                                                                                                                                                                                                                                                                                                                                                                          | DRAWN                                                                                                                 |      |     |         |      |         |  |                                   |  |  |
|                                                                                                                                                                                                                                                                                                                                                                                                                          | CHK'D                                                                                                                 |      |     |         |      |         |  |                                   |  |  |
|                                                                                                                                                                                                                                                                                                                                                                                                                          | APPV'D                                                                                                                |      |     |         |      |         |  |                                   |  |  |
| PROPRIETARY AND CONFIDENTIAL<br>THIS DRAWING AND THE INFORMATION AND<br>TECHNICAL DATA CONTAINED HEREIN ARE THE<br>EXCLUSIVE PROPERTY OF PROMAX PLASTICS AND<br>SHALL BR ERURNED TO THEM UPON REQUEST.<br>THIS DRAWING CONTAINS PROPRIETARY AND<br>CONFIDENTIAL INFORMATION AND IS NOT TO BE<br>REPRODUCED IN WHOLE OR IN PART OR<br>DISCLOSED TO ANYONE ELSE WITHOUT THE EXPRESS<br>WRITTEN CONSENT OF PROMAX PLASTICS. | MFG                                                                                                                   |      |     |         |      |         |  |                                   |  |  |
|                                                                                                                                                                                                                                                                                                                                                                                                                          | Q.A MATERIAL:                                                                                                         |      |     |         | :    |         |  |                                   |  |  |
|                                                                                                                                                                                                                                                                                                                                                                                                                          |                                                                                                                       |      |     |         |      |         |  |                                   |  |  |
|                                                                                                                                                                                                                                                                                                                                                                                                                          |                                                                                                                       |      |     |         |      |         |  |                                   |  |  |
|                                                                                                                                                                                                                                                                                                                                                                                                                          |                                                                                                                       |      |     |         |      | WEIGHT: |  |                                   |  |  |
|                                                                                                                                                                                                                                                                                                                                                                                                                          |                                                                                                                       |      |     |         |      |         |  |                                   |  |  |