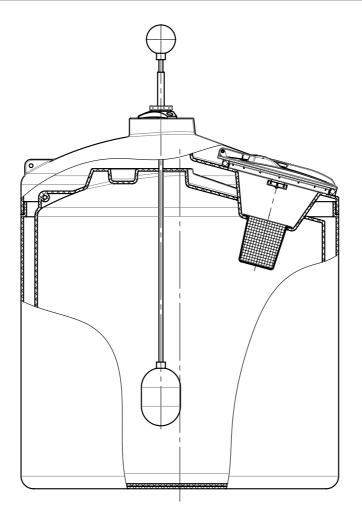

|                                                                                                                                                                                                                                                                                                                                                                                                                           | UNLESS OTHERWISE SPECIFIED:<br>DIMENSIONS ARE IN MILLIMETERS<br>SURFACE FINISH:<br>TOLERANCES:<br>LINEAR:<br>ANGULAR: |      |           | FINISH: |      |           |  | DEBUR AND<br>BREAK SHARP<br>EDGES |
|--------------------------------------------------------------------------------------------------------------------------------------------------------------------------------