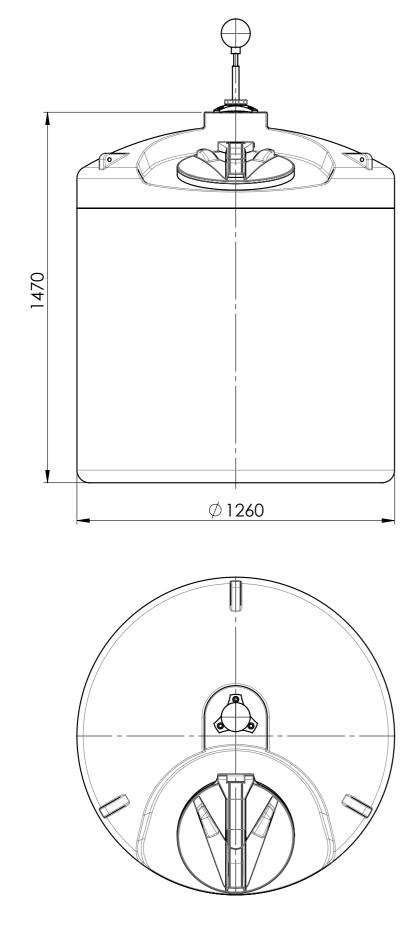

|                                                                                                                                                                                                                                                                                                                                                                                                                           | UNLESS OTHERWISE SPECIFIED:<br>DIMENSIONS ARE IN MILLIMETERS<br>SURFACE FINISH:<br>TOLERANCES:<br>LINEAR:<br>ANGULAR: |      |           | FINISH: |      |           |  | DEBUR AND<br>BREAK SHARP<br>EDGES |
|------------------------------------------------------------------------------------------------------------------------------------------------------------------------------