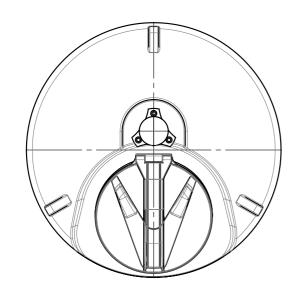

NOTES:

|         | UNLESS OTHERWISE SPECIFIED: DIMENSIONS ARE IN MILLIMETERS SURFACE FINISH: TOLERANCES: LINEAR: ANGULAR: |         |           | FINISH: |      |            |            | DEBUR AND<br>BREAK SHARP<br>EDGES | do not scale drawing revision  Promax |                     |          |    |  |  |
|---------|--------------------------------------------------------------------------------------------------------|---------|-----------|---------|------|------------|------------|-----------------------------------|---------------------------------------|---------------------|----------|----|--|--|
|         | 7.1.00                                                                                                 |         |           | NATURE  | DATE |            | Т          | +                                 | TITLE:                                | ENGINEERED PLASTICS |          |    |  |  |
|         | DRAWN                                                                                                  |         | 31G1      | NATURE  | DAIL |            |            |                                   | TITLE:                                | 500L OH TANK        |          |    |  |  |
|         |                                                                                                        |         | _         |         |      |            | -          |                                   |                                       | 500L OIL TANK       |          |    |  |  |
|         | CHK'D                                                                                                  |         |           |         |      |            |            |                                   |                                       | 0002 012 1          | , ,, ,,, |    |  |  |
|         | APPV'D                                                                                                 |         |           |         |      |            |            |                                   |                                       |                     |          |    |  |  |
| -       | MFG                                                                                                    |         |           |         |      |            |            |                                   |                                       |                     |          |    |  |  |
| E<br>ND | Q.A                                                                                                    |         | MATERIAL: |         |      | :          |            | DWG NO.                           |                                       |                     | 4.2      |    |  |  |
|         |                                                                                                        |         |           |         |      |            |            |                                   |                                       | PMXCM00             | 500CT    | A3 |  |  |
| BE      |                                                                                                        |         |           |         |      |            |            |                                   | 1 141/4/21410030001                   |                     |          |    |  |  |
| PRESS   |                                                                                                        | WEIGHT: |           |         |      |            | SCALE:1:15 | SHE                               | ET 1 OF 1                             |                     |          |    |  |  |
|         | WEIGHI.                                                                                                |         |           |         |      | JUALL.I.IJ | 7 9   311  |                                   |                                       |                     |          |    |  |  |