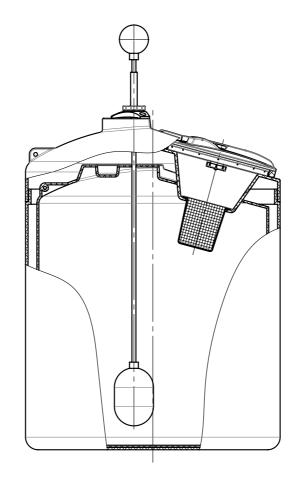

NOTES:

|         | UNLESS OTHERWISE SPECIFIED: DIMENSIONS ARE IN MILLIMETERS SURFACE FINISH: TOLERANCES: LINEAR: ANGULAR: |         |           | FINISH: |      |            |            | DEBUR AND<br>BREAK SHARP<br>EDGES | do not scale drawing revision  Promax |                     |          |    |  |  |
|---------|--------------------------------------------------------------------------------------------------------|---------|-----------|---------|------|------------|------------|-----------------------------------|---------------------------------------|---------------------|----------|----|--|--|
|         | 7.1.00                                                                                                 |         |           | NATURE  | DATE |            | Т          | +                                 | TITLE:                                | ENGINEERED PLASTICS |          |    |  |  |
|         | DRAWN                                                                                                  |         | 31G1      | NATURE  | DAIL |            |            |                                   | TITLE:                                | 500L OH TANK        |          |    |  |  |
|         |                                                                                                        |         | _         |         |      |            | -          |                                   |                                       | 500L OIL TANK       |          |    |  |  |
|         | CHK'D                                                                                                  |         |           |         |      |            |            |                                   |                                       | 0002 012 1          | , ,, ,,, |    |  |  |
|         | APPV'D                                                                                                 |         |           |         |      |            |            |                                   |                                       |                     |          |    |  |  |
| -       | MFG                                                                                                    |         |           |         |      |            |            |                                   |                                       |                     |          |    |  |  |
| E<br>ND | Q.A                                                                                                    |         | MATERIAL: |         |      | :          |            | DWG NO.                           |                                       |                     | 4.2      |    |  |  |
|         |                                                                                                        |         |           |         |      |            |            |                                   |                                       | PMXCM00             | 500CT    | A3 |  |  |
| BE      |                                                                                                        |         |           |         |      |            |            |                                   | 1 141/4/21410030001                   |                     |          |    |  |  |
| PRESS   |                                                                                                        | WEIGHT: |           |         |      |            | SCALE:1:15 | SHE                               | ET 1 OF 1                             |                     |          |    |  |  |
|         | WEIGHI.                                                                                                |         |           |         |      | JUALL.I.IJ | 7 9   311  |                                   |                                       |                     |          |    |  |  |