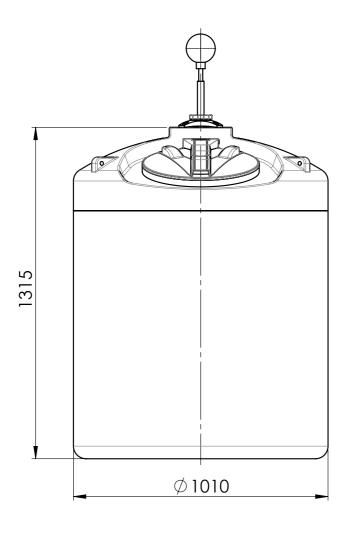

NOTES:

|         | UNLESS OTHERWISE SPECIFIED: DIMENSIONS ARE IN MILLIMETERS SURFACE FINISH: TOLERANCES: LINEAR: ANGULAR: |         |           | FINISH: |      |            |            | DEBUR AND<br>BREAK SHARP<br>EDGES | do not scale drawing revision  Promax |                     |          |    |  |  |
|---------|--------------------------------------------------------------------------------------------------------|---------|-----------|---------|------|------------|------------|-----------------------------------|---------------------------------------|---------------------|----------|----|--|--|
|         | 7.1.00                                                                                                 |         |           | NATURE  | DATE |            | Т          | +                                 | TITLE:                                | ENGINEERED PLASTICS |          |    |  |  |
|         | DRAWN                                                                                                  |         | 31G1      | NATURE  | DAIL |            |            |                                   | TITLE:                                | 500L OH TANK        |          |    |  |  |
|         |                                                                                                        |         | _         |         |      |            | -          |                                   |                                       | 500L OIL TANK       |          |    |  |  |
|         | CHK'D                                                                                                  |         |           |         |      |            |            |                                   |                                       | 0002 012 1          | , ,, ,,, |    |  |  |
|         | APPV'D                                                                                                 |         |           |         |      |            |            |                                   |                                       |                     |          |    |  |  |
| -       | MFG                                                                                                    |         |           |         |      |            |            |                                   |                                       |                     |          |    |  |  |
| E<br>ND | Q.A                                                                                                    |         | MATERIAL: |         |      | :          |            | DWG NO.                           |                                       |                     | 4.2      |    |  |  |
|         |                                                                                                        |         |           |         |      |            |            |                                   |                                       | PMXCM00             | 500CT    | A3 |  |  |
| BE      |                                                                                                        |         |           |         |      |            |            |                                   | 1 141/4/21410030001                   |                     |          |    |  |  |
| PRESS   |                                                                                                        | WEIGHT: |           |         |      |            | SCALE:1:15 | SHE                               | ET 1 OF 1                             |                     |          |    |  |  |
|         | WEIGHI.                                                                                                |         |           |         |      | JUALL.I.IJ | 7 9   311  |                                   |                                       |                     |          |    |  |  |